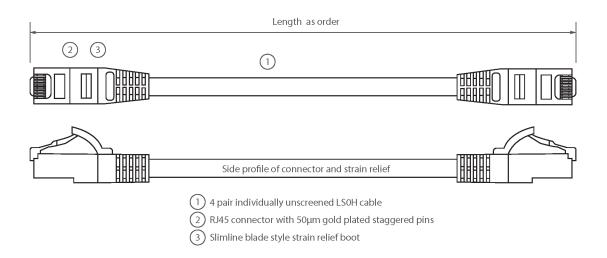

#### **Product drawing**

Item Code: 100-319

- X Cat6 compliant
- Blade style "slimline" moulded strain relief boot with clip protector
- X LSOH outer sheath
- X Individually packaged
- X "Stepped" RJ45 connector pins
- X T568B wiring
- X CIBSE TM65 Embodied Carbon: 0.218 kg CO2e

Item Code: 100-319

| Cable construction | 1x4 |  |
|--------------------|-----|--|
| AWG-size           | 24  |  |
| Pin assignment     | 1:1 |  |